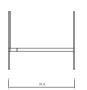

## KLEIN HOME / SOFA DOUBLE

02 03

Technical Information Total Height: 28" Seat Height: 15" Depth: 34" Width: 75"

Standard Finishing Options Laser Cut Steel Frame: Oiled / Blackened / Antiqued brass / Galvanized / Custom Milled Leather Upholstery: Vegetable Tanned / Black / Custom