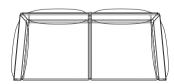

01

01

The Sofa Double is guilty as charged. Doubling the fun of our Sofa Single, this piece has quickly become a staple seat of choice in our own studio. Utilizing the same bulging pillow forms, the Double allows ample room to kick your legs up or stretch your body out. The cushions, interconnected, lay inside the lasercut steel frame like an oversized quilt, hugging the form in all the right places.

> Standard Delivery 6-7 weeks

02

The leather "quilt" wraps around the lasercut steel frame, bulging in all the right places. Pillows are nished with an exposed stitch.

03

All pieces from Klein HOME collection, including our soft seating are completely customizable in their dimensions as well as material finishes.