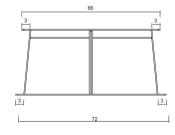

## KLEIN HOME / SOFA DOUBLE

02 03

Technical Information Total Height: 28" Seat Height: 15" Depth: 34" Width: 75"

Standard Finishing Options Laser Cut Steel Frame: Oiled / Blackened / Antiqued brass / Galvanized / Custom Milled Leather Upholstery: Vegetable Tanned / Black / Custom