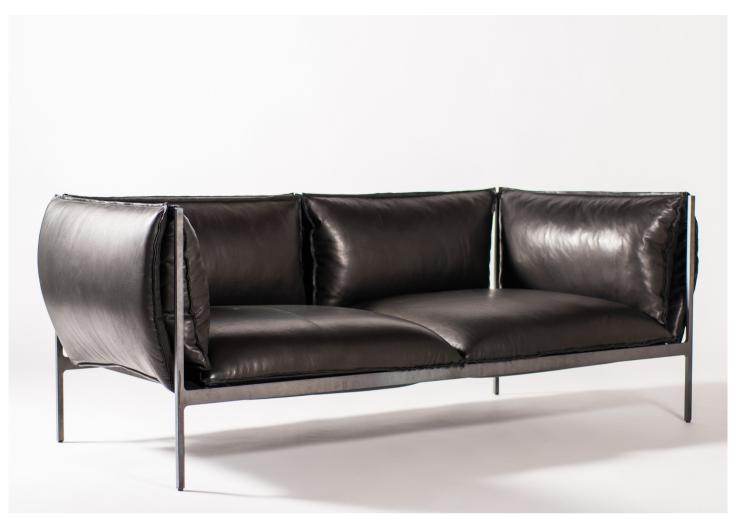

01

01

The Sofa Double is guilty as charged. Doubling the fun of our Sofa Single, this piece has quickly become a staple seat of choice in our own studio. Utilizing the same bulging pillow forms, the Double allows ample room to kick your legs up or stretch your body out. The cushions, interconnected, lay inside the lasercut steel frame like an oversized quilt, hugging the form in all the right places.

## KLEIN HOME / SOFA DOUBLE

02 03

Technical Information Total Height: 28" Seat Height: 15" Depth: 34" Width: 75"

Standard Finishing Options Laser Cut Steel Frame: Oiled / Blackened / Antiqued brass / Galvanized / Custom Milled Leather Upholstery: Vegetable Tanned / Black / Custom