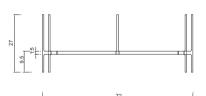

## KLEIN HOME / SOFA DOUBLE

02 03

Technical Information Total Height: 28" Seat Height: 15" Depth: 34" Width: 75"

Standard Finishing Options Laser Cut Steel Frame: Oiled / Blackened / Antiqued brass / Galvanized / Custom Milled Leather Upholstery: Vegetable Tanned / Black / Custom