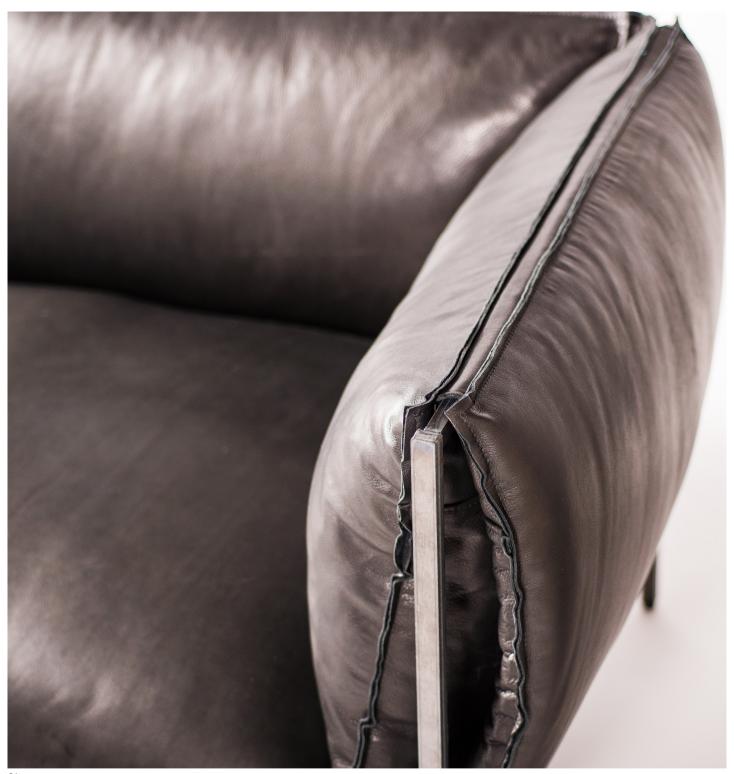

> Standard Delivery 6-7 weeks

02

The leather "quilt" wraps around the lasercut steel frame, bulging in all the right places. Pillows are nished with an exposed stitch.

03

All pieces from Klein HOME collection, including our soft seating are completely customizable in their dimensions as well as material finishes.