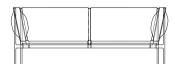

01

01

The Sofa Double is guilty as charged. Doubling the fun of our Sofa Single, this piece has quickly become a staple seat of choice in our own studio. Utilizing the same bulging pillow forms, the Double allows ample room to kick your legs up or stretch your body out. The cushions, interconnected, lay inside the lasercut steel frame like an oversized quilt, hugging the form in all the right places.

> Standard Delivery 6-7 weeks

02

The leather "quilt" wraps around the lasercut steel frame, bulging in all the right places. Pillows are nished with an exposed stitch.

03

All pieces from Klein HOME collection, including our soft seating are completely customizable in their dimensions as well as material finishes.