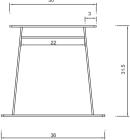

## KLEIN HOME / SOFA SINGLE

02

Technical Information Total Height: 28° Seat Height: 15° Depth: 31.5° Width: 36° 03

Standard Finishing Options Laser Cut Steel Frame: Oiled / Blackened / Antiqued brass / Galvanized / Custom Milled Leather Upholstery: Vegetable Tanned / Black / Custom