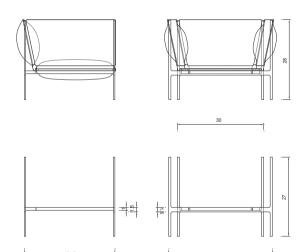

## KLEIN HOME / SOFA SINGLE

02

Technical Information Total Height: 28° Seat Height: 15° Depth: 31.5° Width: 36° 03

Standard Finishing Options Laser Cut Steel Frame: Oiled / Blackened / Antiqued brass / Galvanized / Custom Milled Leather Upholstery: Vegetable Tanned / Black / Custom