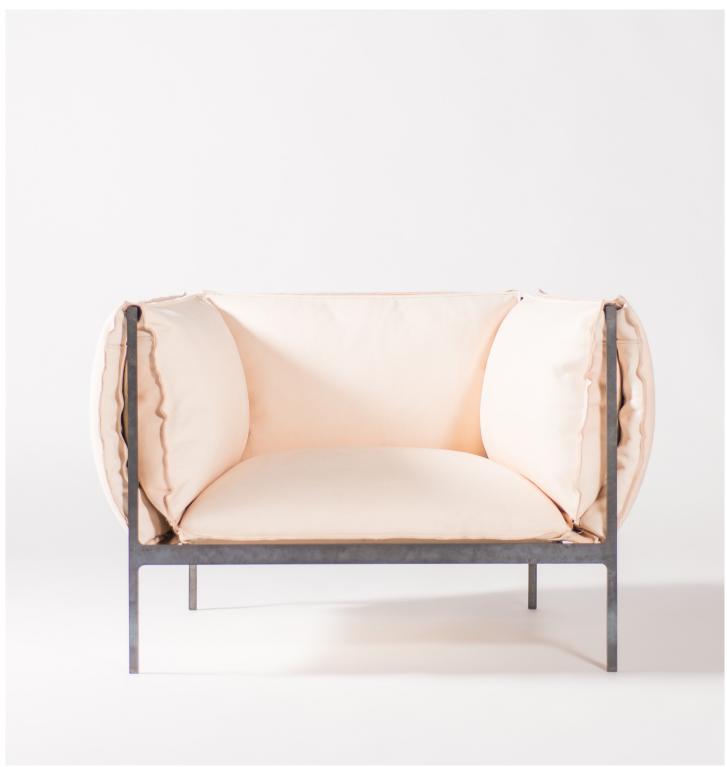

01

01

Bulging over its edges, our Sofa Single screams comfort. Puffy cushions hug laser cut steel frame, creating a supple cocoon, demanding you to wallow in its softness. With its bulky front and bulging back, the Sofa Single self-indulgently loves all of its sides equally.

## KLEIN HOME / SOFA SINGLE

02

Technical Information Total Height: 28° Seat Height: 15° Depth: 31.5° Width: 36° 03

Standard Finishing Options Laser Cut Steel Frame: Oiled / Blackened / Antiqued brass / Galvanized / Custom Milled Leather Upholstery: Vegetable Tanned / Black / Custom