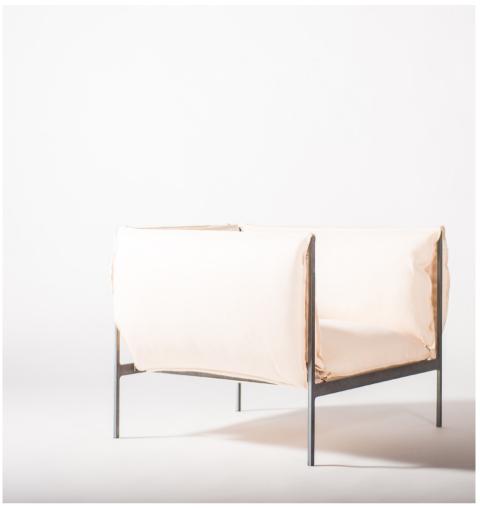

01

01

Bulging over its edges, our Sofa Single screams comfort. Puffy cushions hug laser cut steel frame, creating a supple cocoon, demanding you to wallow in its softness. With its bulky front and bulging back, the Sofa Single self-indulgently loves all of its sides equally.