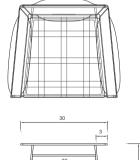

## KLEIN HOME / SOFA SINGLE

02

Technical Information Total Height: 28° Seat Height: 15° Depth: 31.5° Width: 36° 03

Standard Finishing Options Laser Cut Steel Frame: Oiled / Blackened / Antiqued brass / Galvanized / Custom Milled Leather Upholstery: Vegetable Tanned / Black / Custom