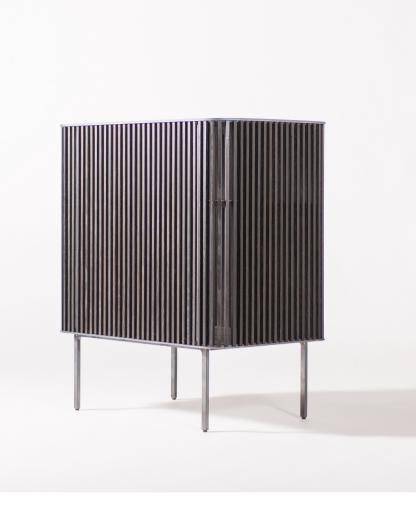

Be it in the gentleman's corner of your apartment or center stage in your living room, the Bar in its simplicity, serves as a humble vessel for your most precious liquids. The opacity of the ribbed wood enclosure allows for one's imagination to run wild. Slip a finger through the wood slats on its front to effortlessly pull open its doors and reveal a splendor of hidden vices. A leather top makes your drink prep all the more enjoyable. Beautifully aging with time, the Bar will serve as a trusted companion for years to come.

## 02

Through the precision of laser cutting plate steel, the framework for the Bar can achieve elegant radiused corners. A slender laser cut steel profile acts as a framework capturing thin oak slats and a supple leather top.