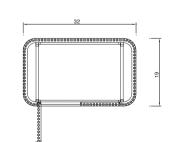

## KLEIN HOME / HOME BAR

02

03

Technical Information Height: 35" Depth: 19" Width: 32" Standard Finishing Options Laser Cut Steel Frame: Oiled / Blackened / Antiqued brass / Galvanized / Custom Wood Slats: Oiled White Oak / Blackened White Oak Leather Top: Vegetable Tanned / Black / Custom

## 02

Through the precision of laser cutting plate steel, the framework for the Bar can achieve elegant radiused corners. A slender laser cut steel profile acts as a framework capturing thin oak slats and a supple leather top.