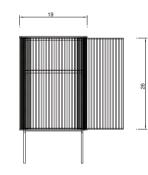

Be it in the gentleman's corner of your apartment or center stage in your living room, the Bar in its simplicity, serves as a humble vessel for your most precious liquids. The opacity of the ribbed wood enclosure allows for one's imagination to run wild. Slip a finger through the wood slats on its front to effortlessly pull open its doors and reveal a splendor of hidden vices. A leather top makes your drink prep all the more enjoyable. Beautifully aging with time, the Bar will serve as a trusted companion for years to come.

## KLEIN HOME / HOME BAR

02

03

Technical Information Height: 35" Depth: 19" Width: 32" Standard Finishing Options Laser Cut Steel Frame: Oiled / Blackened / Antiqued brass / Galvanized / Custom Wood Slats: Oiled White Oak / Blackened White Oak Leather Top: Vegetable Tanned / Black / Custom