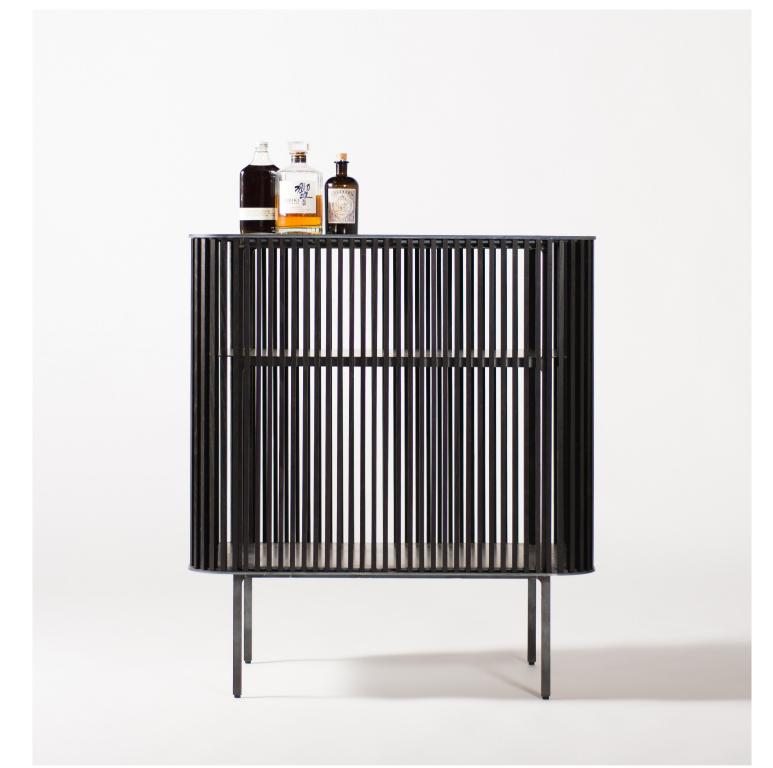

Be it in the gentleman's corner of your apartment or center stage in your living room, the Bar in its simplicity, serves as a humble vessel for your most precious liquids. The opacity of the ribbed wood enclosure allows for one's imagination to run wild. Slip a finger through the wood slats on its front to effortlessly pull open its doors and reveal a splendor of hidden vices. A leather top makes your drink prep all the more enjoyable. Beautifully aging with time, the Bar will serve as a trusted companion for years to come.

## 02

Through the precision of laser cutting plate steel, the framework for the Bar can achieve elegant radiused corners. A slender laser cut steel profile acts as a framework capturing thin oak slats and a supple leather top.