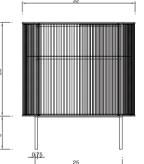

## KLEIN HOME / HOME BAR

02

03

Technical Information Height: 35" Depth: 19" Width: 32" Standard Finishing Options Laser Cut Steel Frame: Oiled / Blackened / Antiqued brass / Galvanized / Custom Wood Slats: Oiled White Oak / Blackened White Oak Leather Top: Vegetable Tanned / Black / Custom