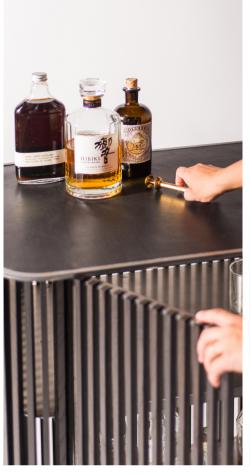

Be it in the gentleman's corner of your apartment or center stage in your living room, the Bar in its simplicity, serves as a humble vessel for your most precious liquids. The opacity of the ribbed wood enclosure allows for one's imagination to run wild. Slip a finger through the wood slats on its front to effortlessly pull open its doors and reveal a splendor of hidden vices. A leather top makes your drink prep all the more enjoyable. Beautifully aging with time, the Bar will serve as a trusted companion for years to come.